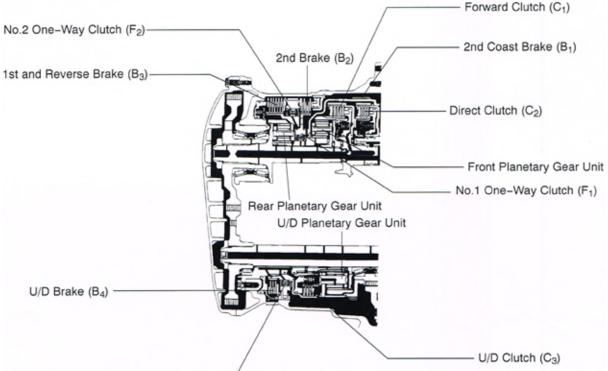

## **Technical Bulletin #1663**

Transmission: A245 Subject: Clutch Application Chart Application: Toyota Issue Date: January, 2015

## A245 Clutch Application Chart

U/D One-Way Clutch (F3) -

| Shift Lever<br>Position | Gear    | Shift<br>Solenoid<br>Valve No. 1 | Shift<br>Solenoid<br>Valve No. 2 | C1 | C2 | С3 | B1 | B2 | B3 | B4 | F1 | F2 | F3 |
|-------------------------|---------|----------------------------------|----------------------------------|----|----|----|----|----|----|----|----|----|----|
| Р                       | Park    | ON                               | OFF                              |    |    |    |    |    |    | ٠  |    |    |    |
| R                       | Reverse | ON                               | OFF                              |    | ٠  |    |    |    | •  | ٠  |    |    |    |
| Ν                       | Neutral | ON                               | OFF                              |    |    |    |    |    |    | ٠  |    |    |    |
| D                       | 1st     | ON                               | OFF                              | ٠  |    |    |    |    |    | ٠  |    | ٠  | ٠  |
|                         | 2nd     | ON                               | ON                               | ٠  |    |    |    | ٠  |    | ٠  | ٠  |    | ٠  |
|                         | 3rd     | OFF                              | ON                               | ٠  | ٠  |    |    | ٠  |    | ٠  |    |    | ٠  |
|                         | O/D     | OFF                              | OFF                              | ٠  | ٠  | ٠  |    | ٠  |    |    |    |    |    |
| 2                       | 1st     | ON                               | OFF                              | ٠  |    |    |    |    |    | ٠  |    | ٠  | ٠  |
|                         | 2nd     | ON                               | ON                               | ٠  |    |    | ٠  | ٠  |    | ٠  | ٠  |    | ٠  |
|                         | 3rd*    | OFF                              | ON                               | ٠  | ٠  |    |    | ٠  |    | ٠  |    |    | •  |
| L                       | 1st     | ON                               | OFF                              | ٠  |    |    |    |    | ٠  | ٠  |    | ٠  | ٠  |
|                         | 2nd*    | ON                               | ON                               | ٠  |    |    | ٠  | ٠  |    | •  | •  |    | ٠  |